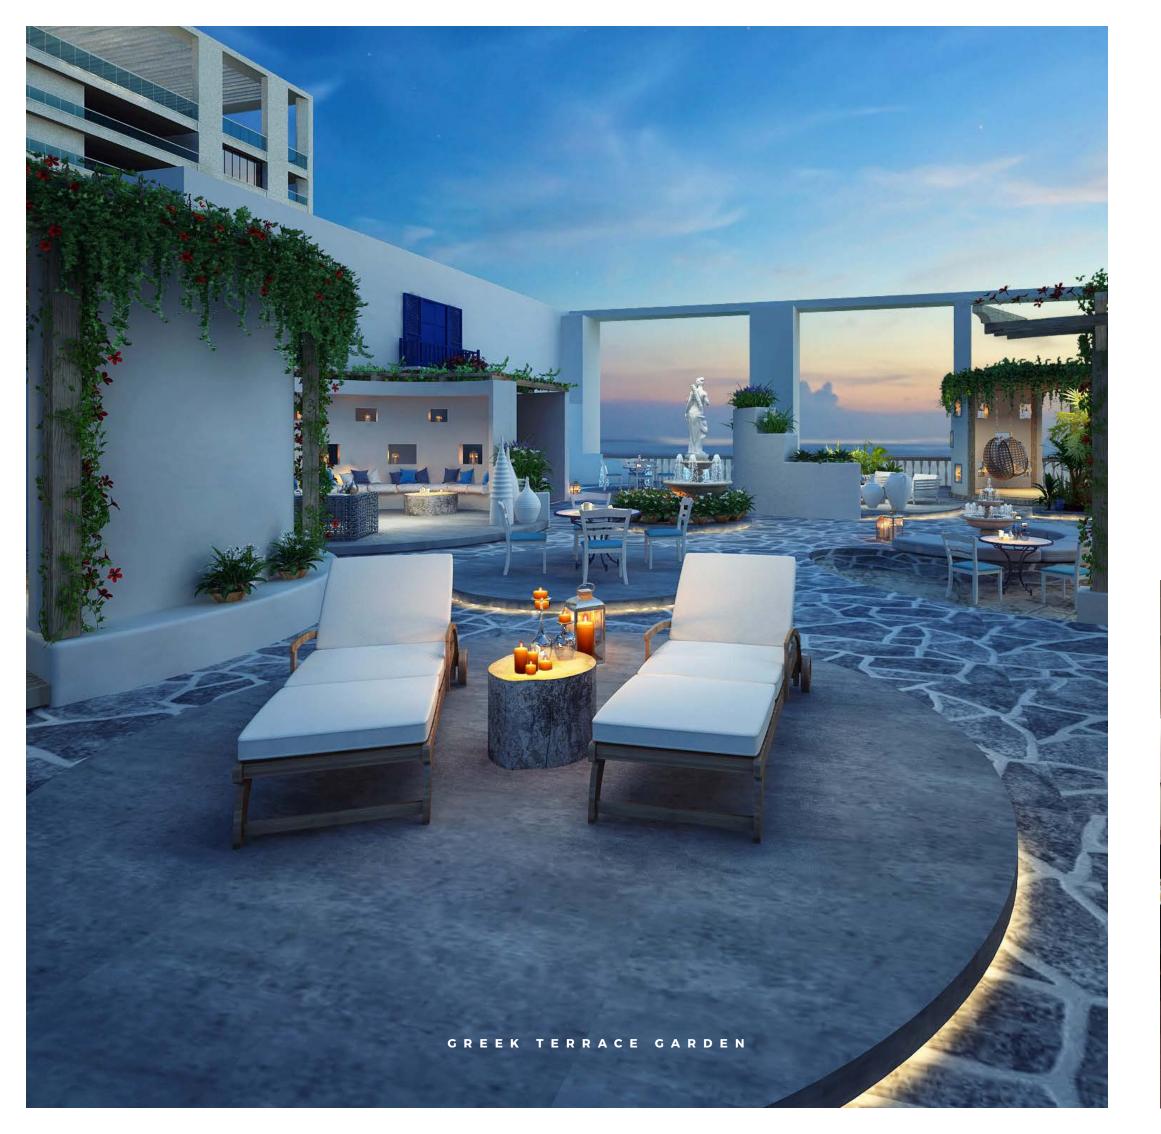

### LOBBY & TERRACE

Inspired by the Mediterranean beauty of Venice, this tower boasts of a lobby and terrace area built in the aquamarine shades and intricate designs.

The Greeks called it the heavenly star. The light of salvation, where heavenly luxuries await you. Castor, one among the seven towers, is indeed an epitome of luxury.

## CASTOR

HEAVENLY GREEK STAR

### LOBBY & TERRACE

Often referred to as the cradle of raised an empire far ahead of their contemporaries. Their infamous architecture and towering sense of design, engineering and luxury is reflected in the wall mosaics of the lobbies and the open terraces.