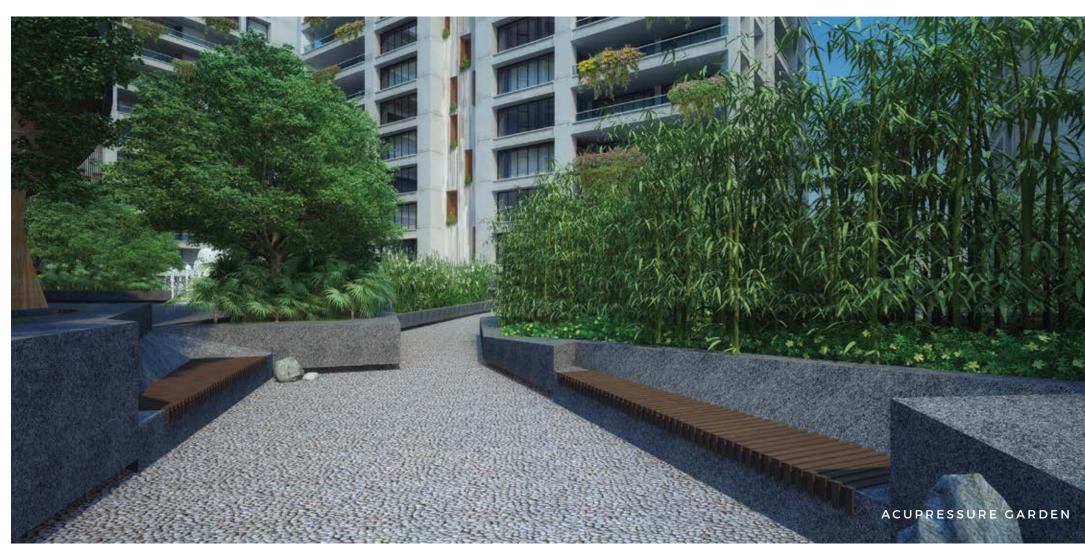

### SELECTION OF AMENITIES IN THE CENTRAL ZONE

Fireplace, Acupressure Garden, Musical Fountain, Vertical Rock Garden,
Aroma Garden, Outdoor Meditation Zone, Volleyball Court, Lawn Tennis Court
Net Cricket, Outdoor Kids Area, Outdoor Exhibition Centre,
Outdoor Cafeteria, Outdoor Party Lawn, Jogging Track.