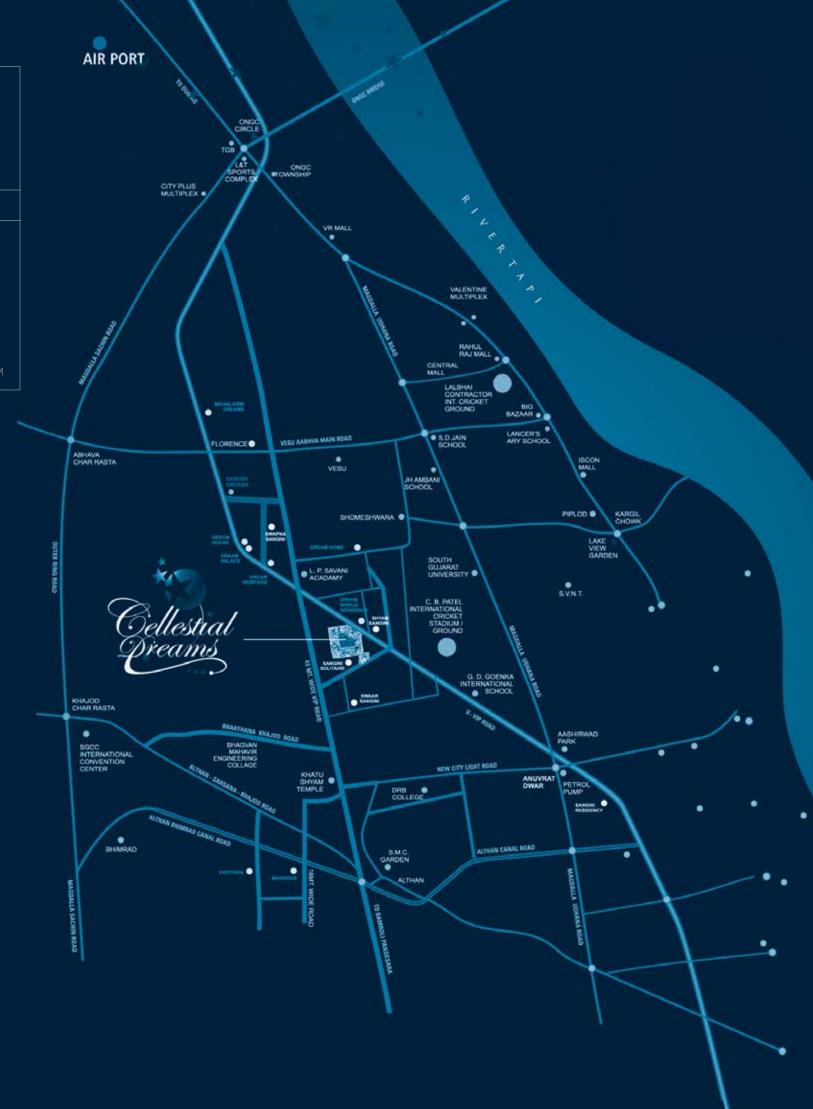

# LOCATION MAP

Nestled in bustling yet serene locales of Surat's Vesu
Canal Road, Cellestial Dreams enjoys speedy connectivity
and robust infrastructure. Well connected to prime
locations, no business or address stands too far!

### CONNECTIVITY

| OFFICE BLOCKS       | 1.0 KM  |
|---------------------|---------|
| SCHOOL & UNIVERSITY | 1.0 KM  |
| GARDEN              | 1.0 KM  |
| COMMERCIAL HUB      | 1.5 KM  |
| PETROL PUMP         | 1.5 KM  |
| MALL-MULTIPLEX      | 2.0 KM  |
| DIAMOND BOURSE      | 5.0 KM  |
| DOMESTIC AIRPORT    | 6.5 KM  |
| RAILWAY STATION     | 10.5 KM |
|                     |         |