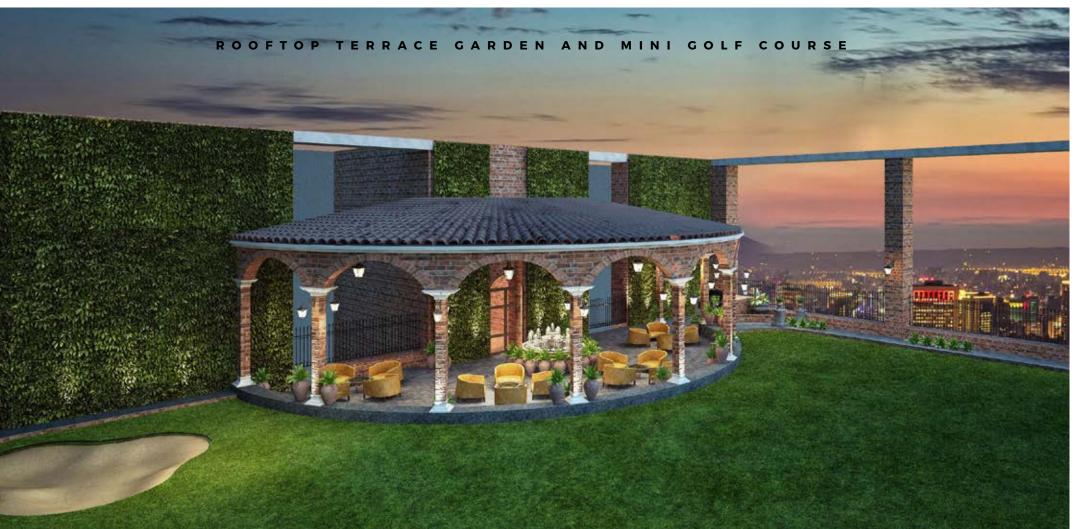

THE ORION ZONE | CELESTIAL BLISS

INDOOR GAMES ZONE

YOGA, ZUMBA & MEDITATION

The terrace boasts of distinct use-cases. The ball quarter is perfect for parties, while the roof-top putting green suits the gentry.