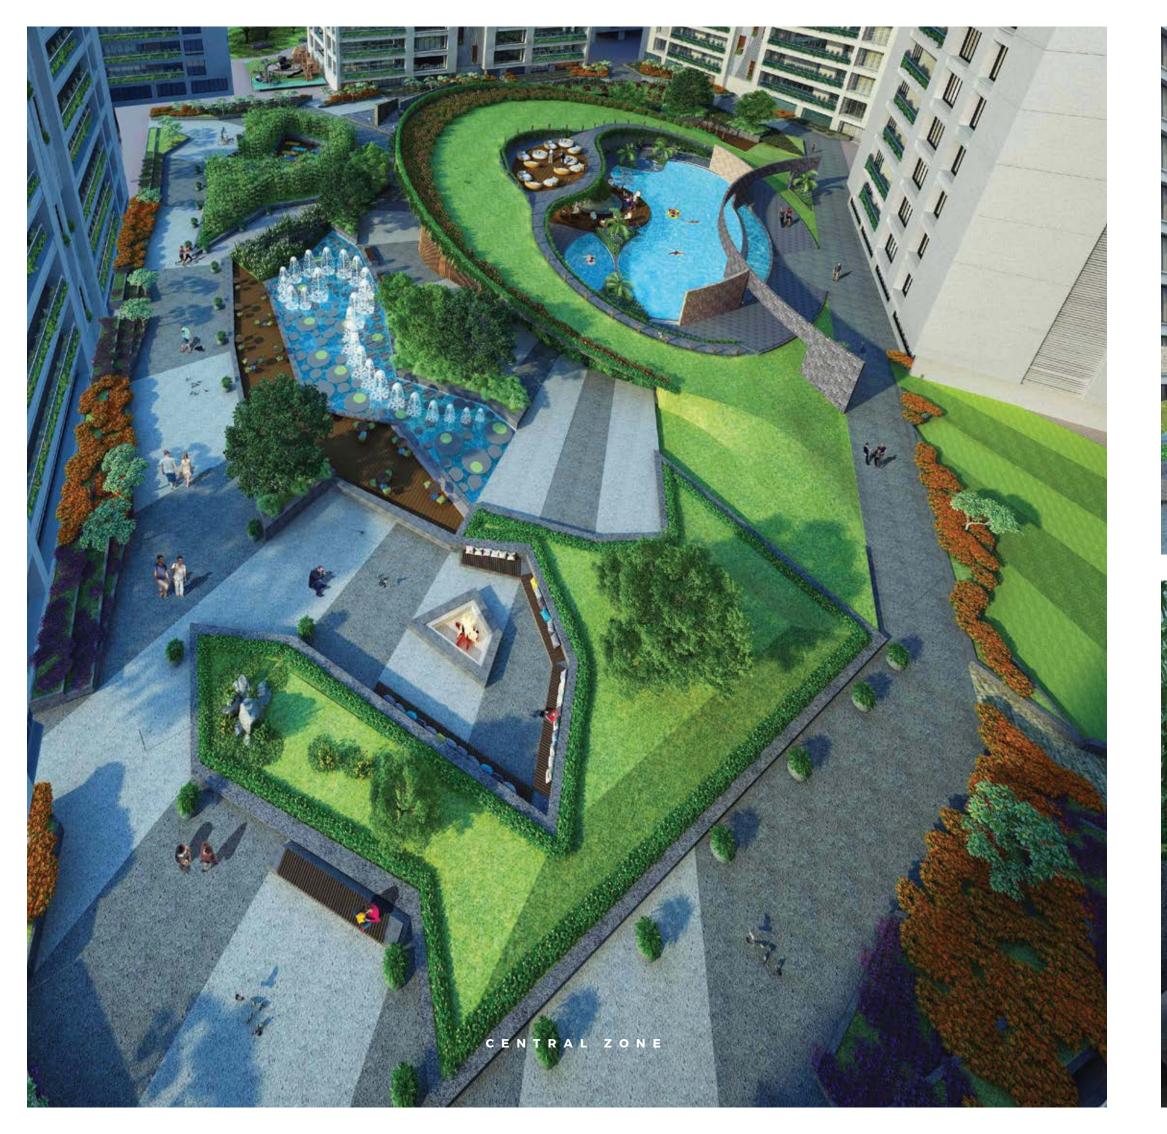

### SELECTION OF AMENITIES IN THE CENTRAL ZONE

Fireplace, Acupressure Garden, Musical Fountain, Vertical Rock Garden,
Aroma Garden, Outdoor Meditation Zone, Volleyball Court, Lawn Tennis Court
Net Cricket, Outdoor Kids Area, Outdoor Exhibition Centre,
Outdoor Cafeteria, Outdoor Party Lawn, Jogging Track.