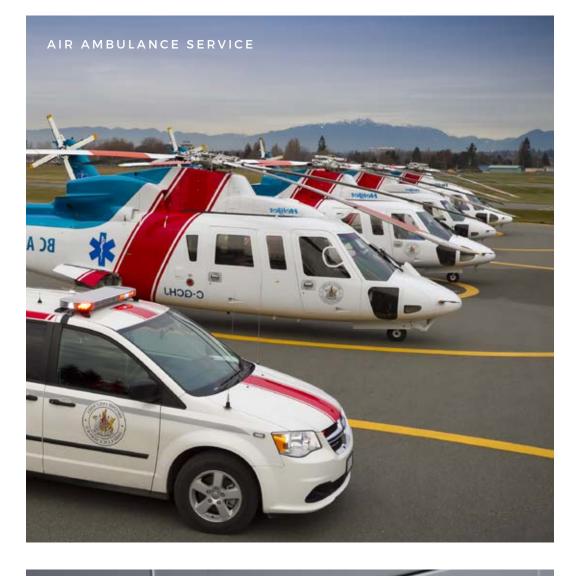

### OTHER STAR FACILITIES

ON-FLOOR SERVANT ROOM FOR EACH FLAT
EXCEPTIONAL 1,00,000 SQ. FT. LANDSCAPE
BIRD'S EYE VIEW OF SURAT'S CITYSCAPE
WORLD-CLASS HOUSEKEEPING SERVICES
UNINTERRUPTED HOT WATER SUPPLY
HI-SPEED ELEVATORS BY SCHINDLER
24 X 7 PRIMARY HEALTH CENTRE
SOCIETY MANAGEMENT OFFICE
OXYGEN BAR FOR RECREATION
WELL-DEFINED SERVICE AREAS
18'-0" WIDE INTERNAL ROAD
AIR AMBULANCE FACILITY
FINEST PANORAMIC VIEWS
FLOOR HEIGHT OF 12'-0"