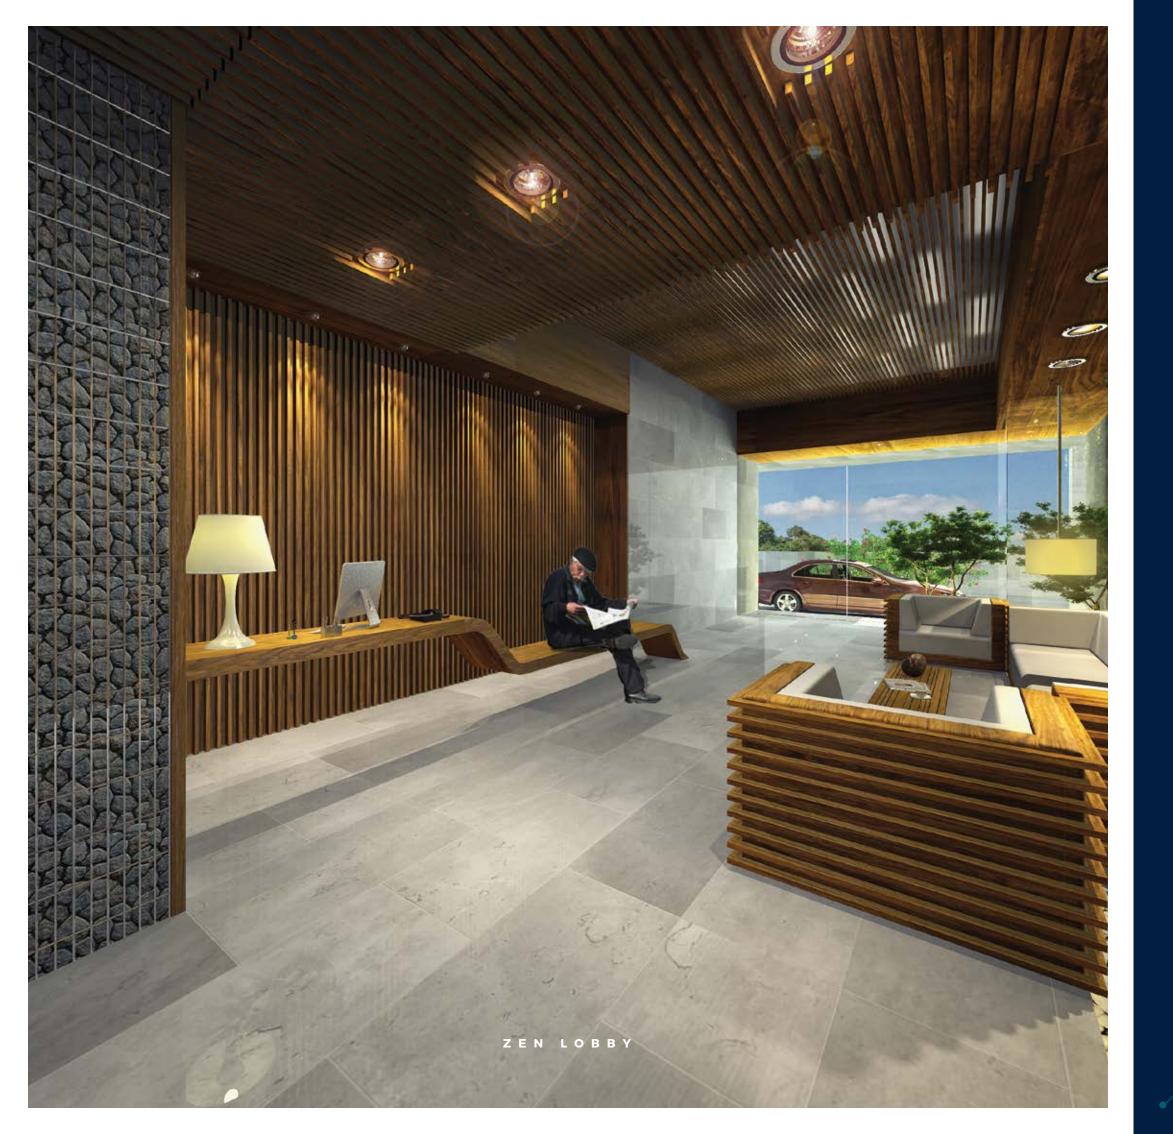

### LOBBY & TERRACE

The double-height lobby and terrace are crafted in the unconventional styles of contemporary design.

THE NEBULA HALL | CLINIC

BANQUET HALL