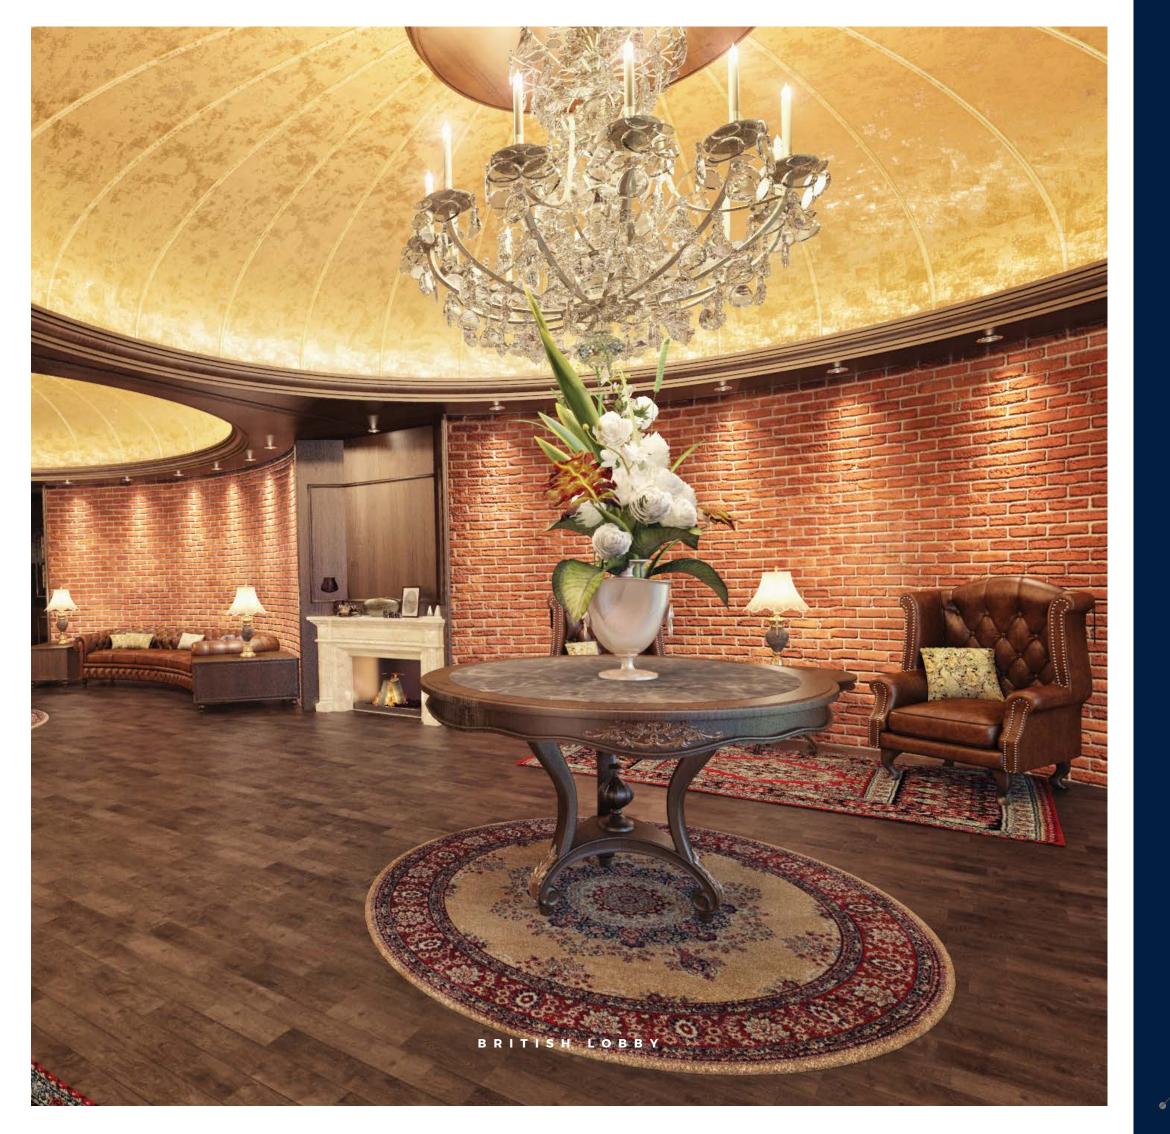

### LOBBY & TERRACE

like the palatial manors of the Victorian Bard. The ornate yet aesthetic wrought iron art in tandem with pastel hues create an ambience that's quintessentially 18th century British.