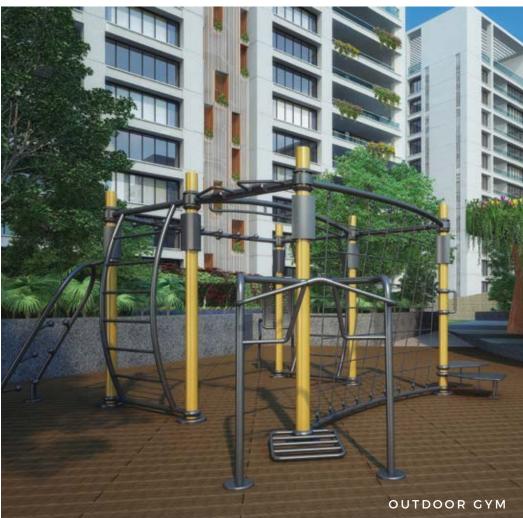

### SELECTION OF AMENITIES IN THE CENTRAL ZONE

Fireplace, Acupressure Garden, Musical Fountain, Vertical Rock Garden,
Aroma Garden, Outdoor Meditation Zone, Volleyball Court, Lawn Tennis Court
Net Cricket, Outdoor Kids Area, Outdoor Exhibition Centre,
Outdoor Cafeteria, Outdoor Party Lawn, Jogging Track.