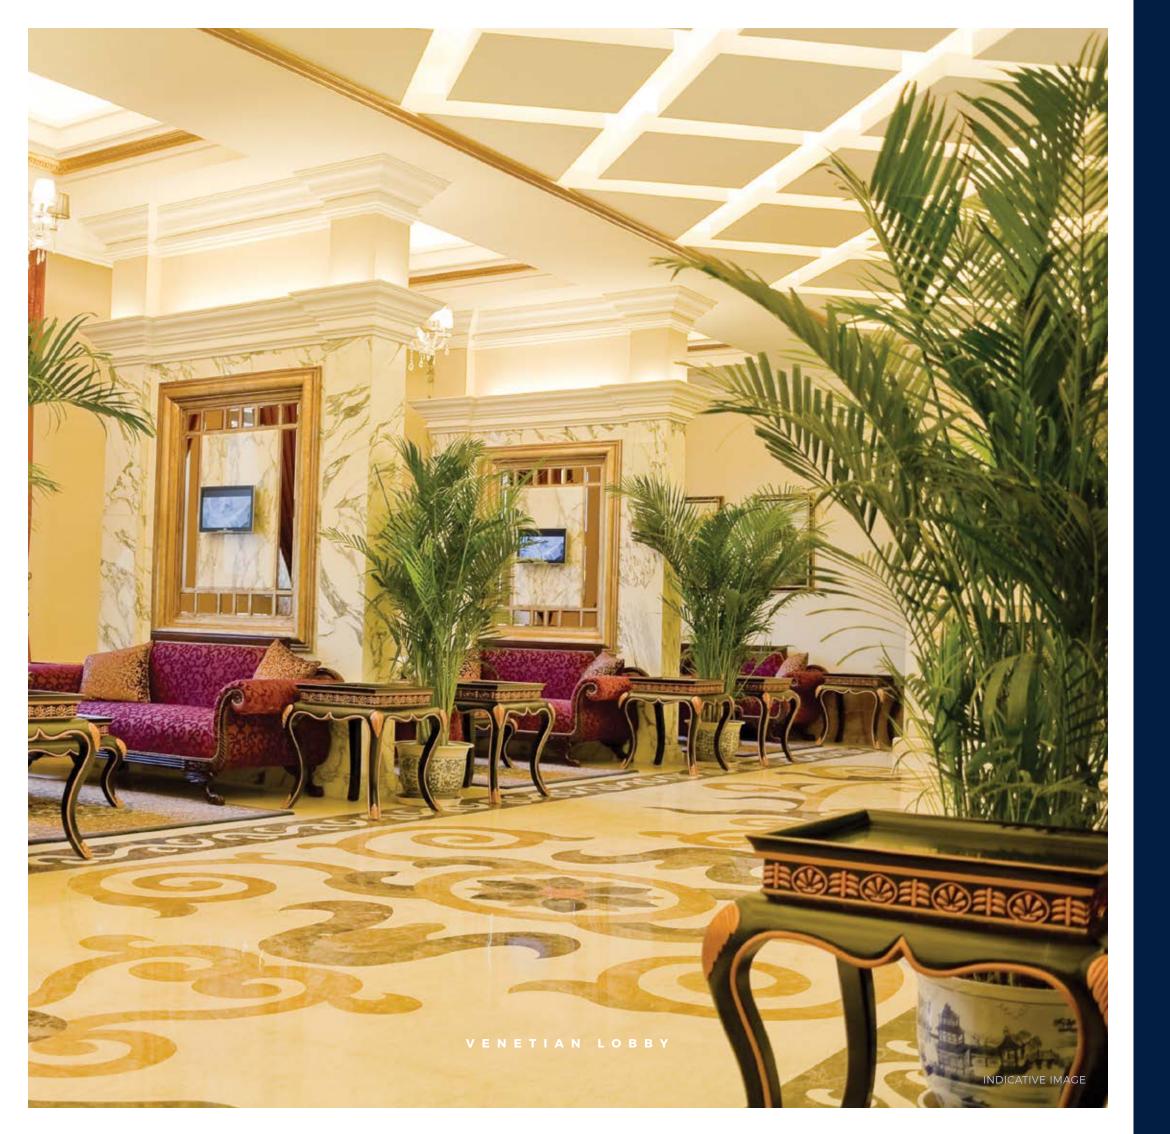

### LOBBY & TERRACE

Inspired by the Mediterranean beauty of Venice, this tower boasts of a lobby and terrace area built in the aquamarine shades and intricate designs.

The Greeks called it the heavenly star. The light of salvation, where heavenly luxuries await you. Castor, one among the seven towers, is indeed an epitome of luxury.