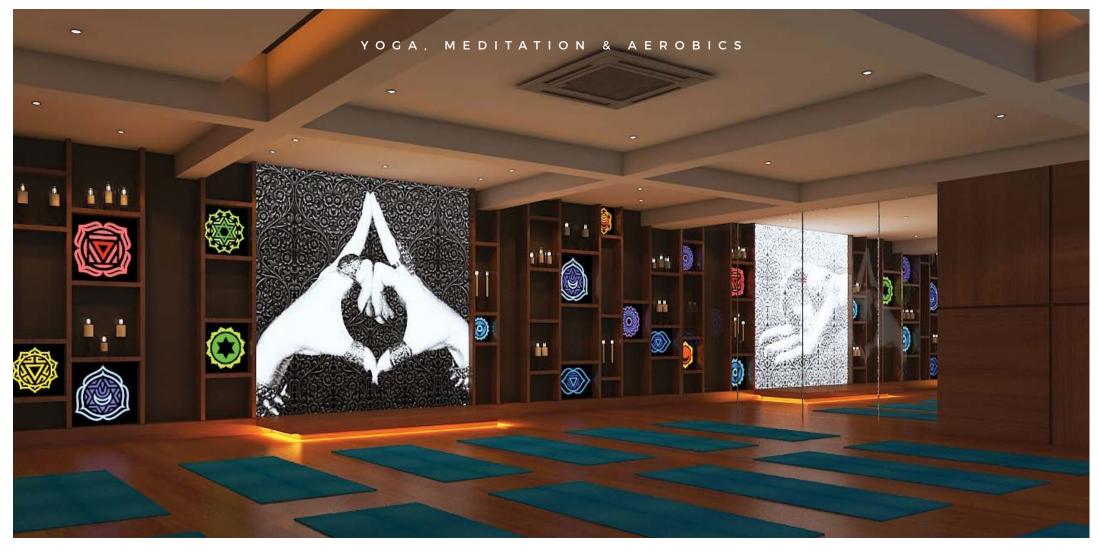

### CELESTIAL BLISS

Nirvana is a mere breath away. The yoga and aerobic centre is designed to bring you closer to your celestial self.

Immovable and strong, Polaris stands tall as a symbol of permanence, the tower is built to the tranquil theme of Zen.