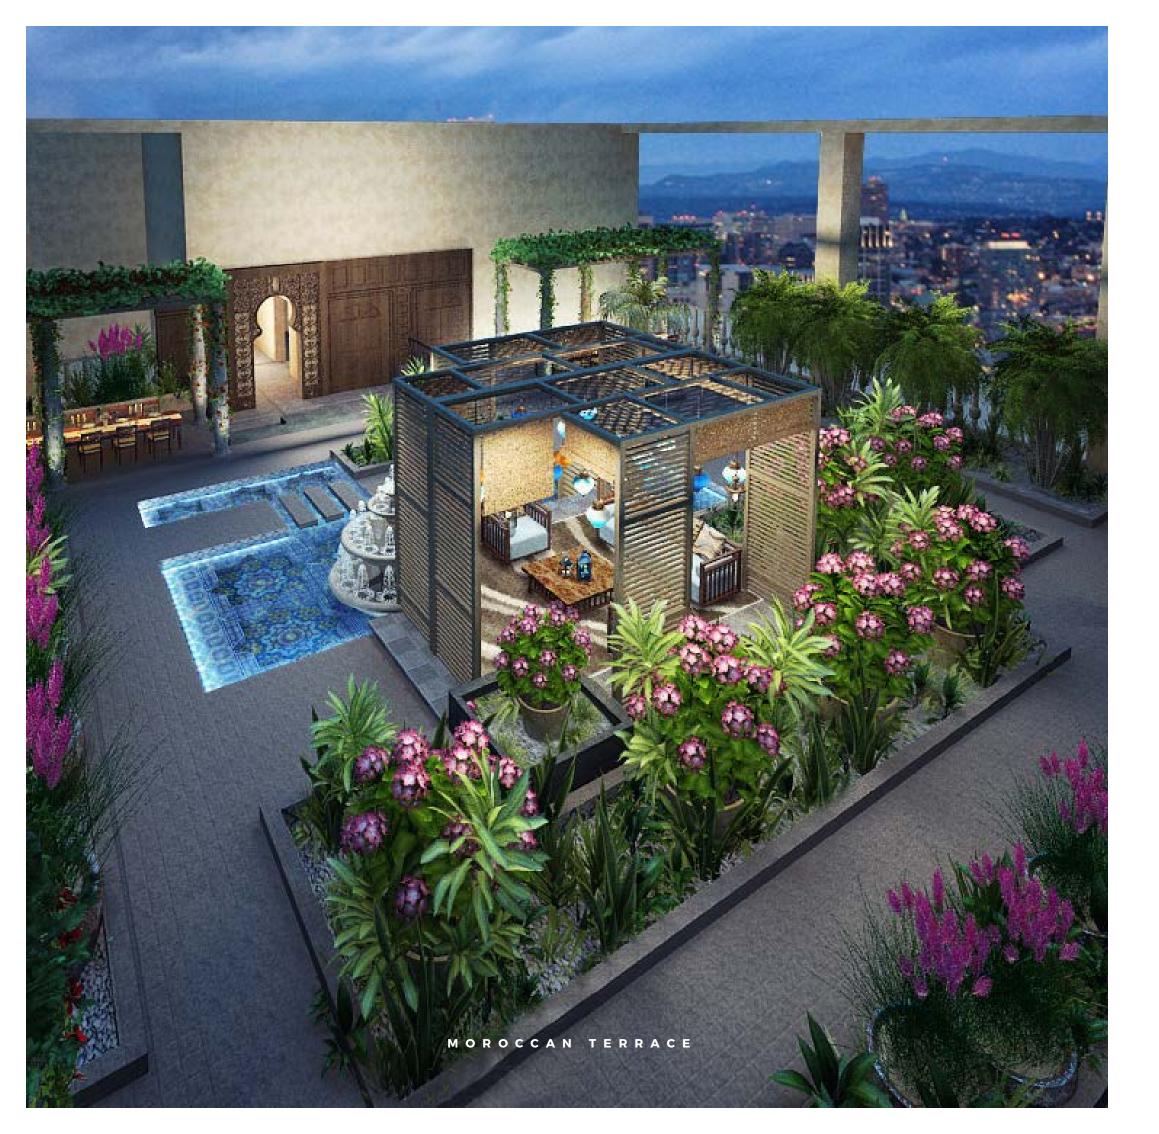

Altair - the ancient societies revered it as the flying eagle of the night sky. This twinkling jewel is a name that truly befits a crown jewel among the towers at the Cellestial Dreams. The tower has been crafted to the exotic Moroccan design styles and interior design.

### LOBBY & TERRACE

The ornate lobbies and the intricately carved facades exude an exotic experience second only to perhaps the streets of Morocco. The Altair terraces are crafted like the open air Balkan limestone terraces.