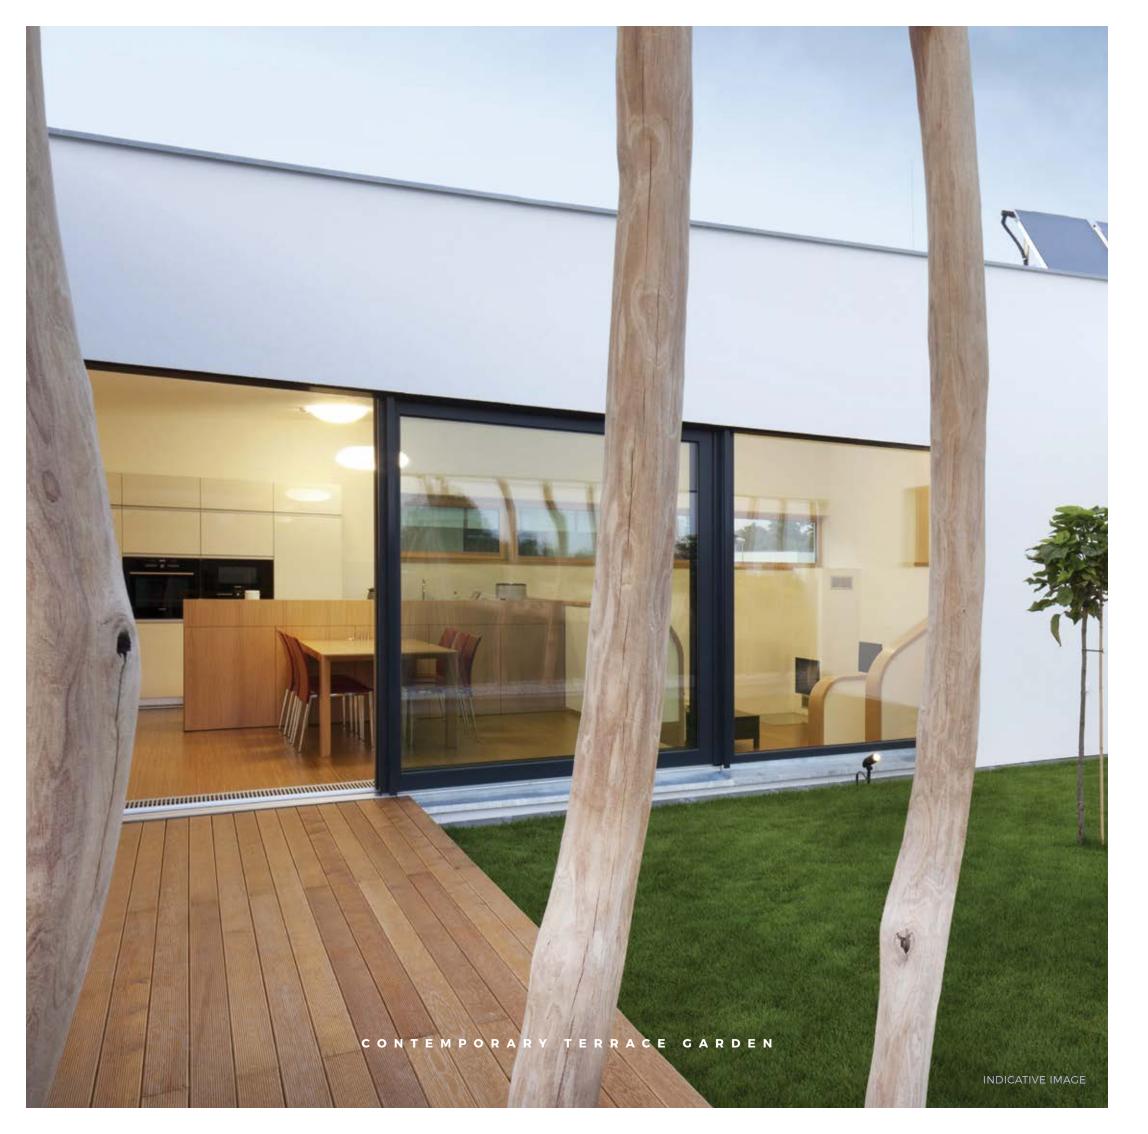

### LOBBY & TERRACE

The double-height lobby and terrace are crafted in the unconventional styles of contemporary design.

THE NEBULA HALL | CLINIC

BANQUET HALL