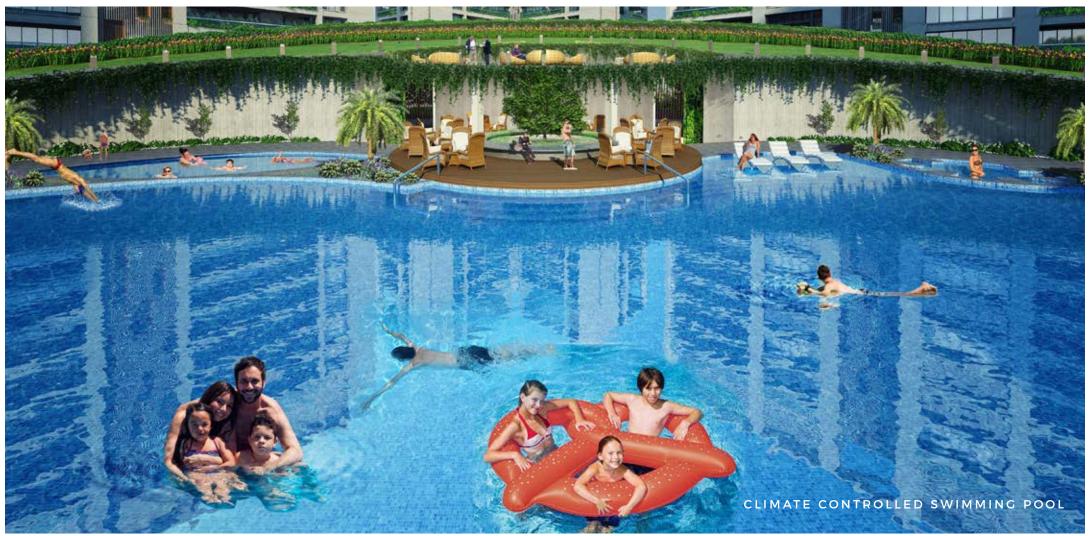

### GALACTIC FLOW

Designed as the prime highlight of the Central Area is this vast pool. The climate controlled pool makes it a fun dip at any time of the year. The dechlorinated water keeps your skin supple and glowing. The ancillary luxuries like the outdoor whirlpool help you relax, unwind and forget the world and journey into a celestial dream.