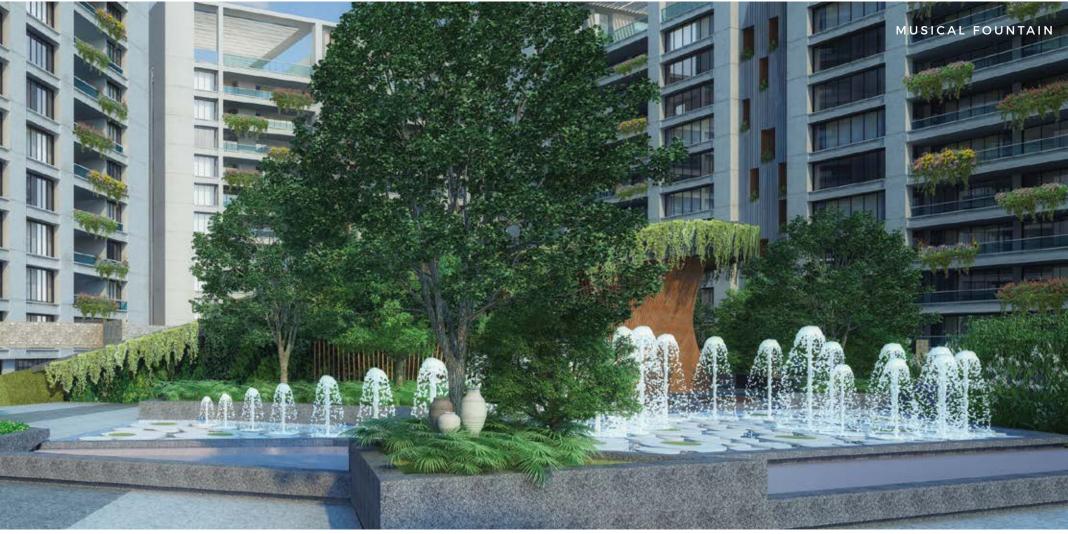

### SELECTION OF AMENITIES IN THE CENTRAL ZONE

Fireplace, Acupressure Garden, Musical Fountain, Vertical Rock Garden,
Aroma Garden, Outdoor Meditation Zone, Volleyball Court, Lawn Tennis Court
Net Cricket, Outdoor Kids Area, Outdoor Exhibition Centre,
Outdoor Cafeteria, Outdoor Party Lawn, Jogging Track.