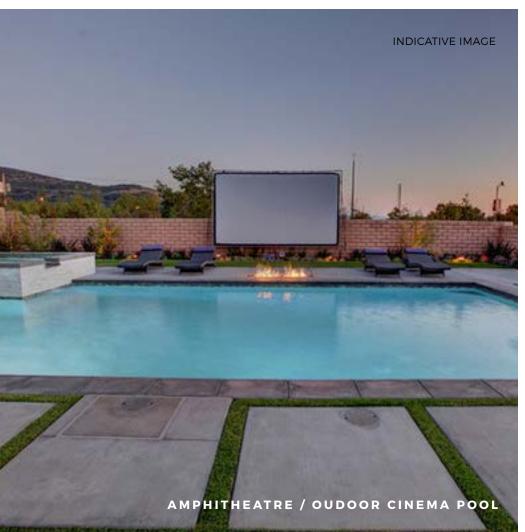

### GALACTIC FLOW

Designed as the prime highlight of the Central Area is this vast pool. The climate controlled pool makes it a fun dip at any time of the year. The dechlorinated water keeps your skin supple and glowing. The ancillary luxuries like the outdoor whirlpool help you relax, unwind and forget the world and journey into a celestial dream.