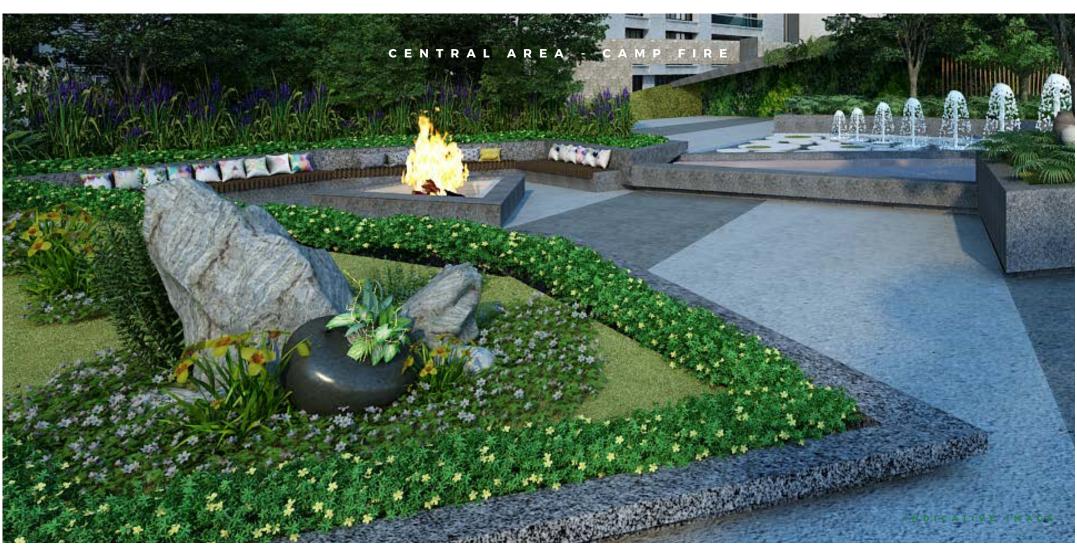

### SELECTION OF AMENITIES IN THE CENTRAL ZONE

Fireplace, Acupressure Garden, Musical Fountain, Vertical Rock Garden,
Aroma Garden, Outdoor Meditation Zone, Volleyball Court, Lawn Tennis Court
Net Cricket, Outdoor Kids Area, Outdoor Exhibition Centre,
Outdoor Cafeteria, Outdoor Party Lawn, Jogging Track.