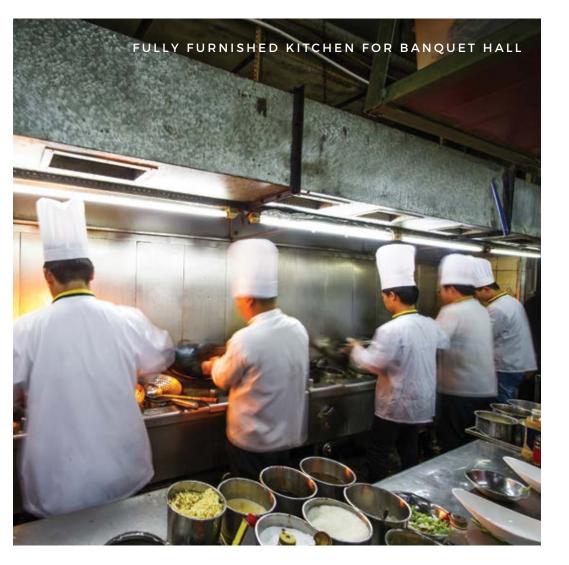

### THE NEBULA HALL

Nestled in the heart of Sirius, is a hall built to Celestial proportions, with a capacity for hosting 500 guests. With a landscaped breakaway area and an awe-inspiring water front, take the occasion outdoors if you please. After all, the sky is the limit.