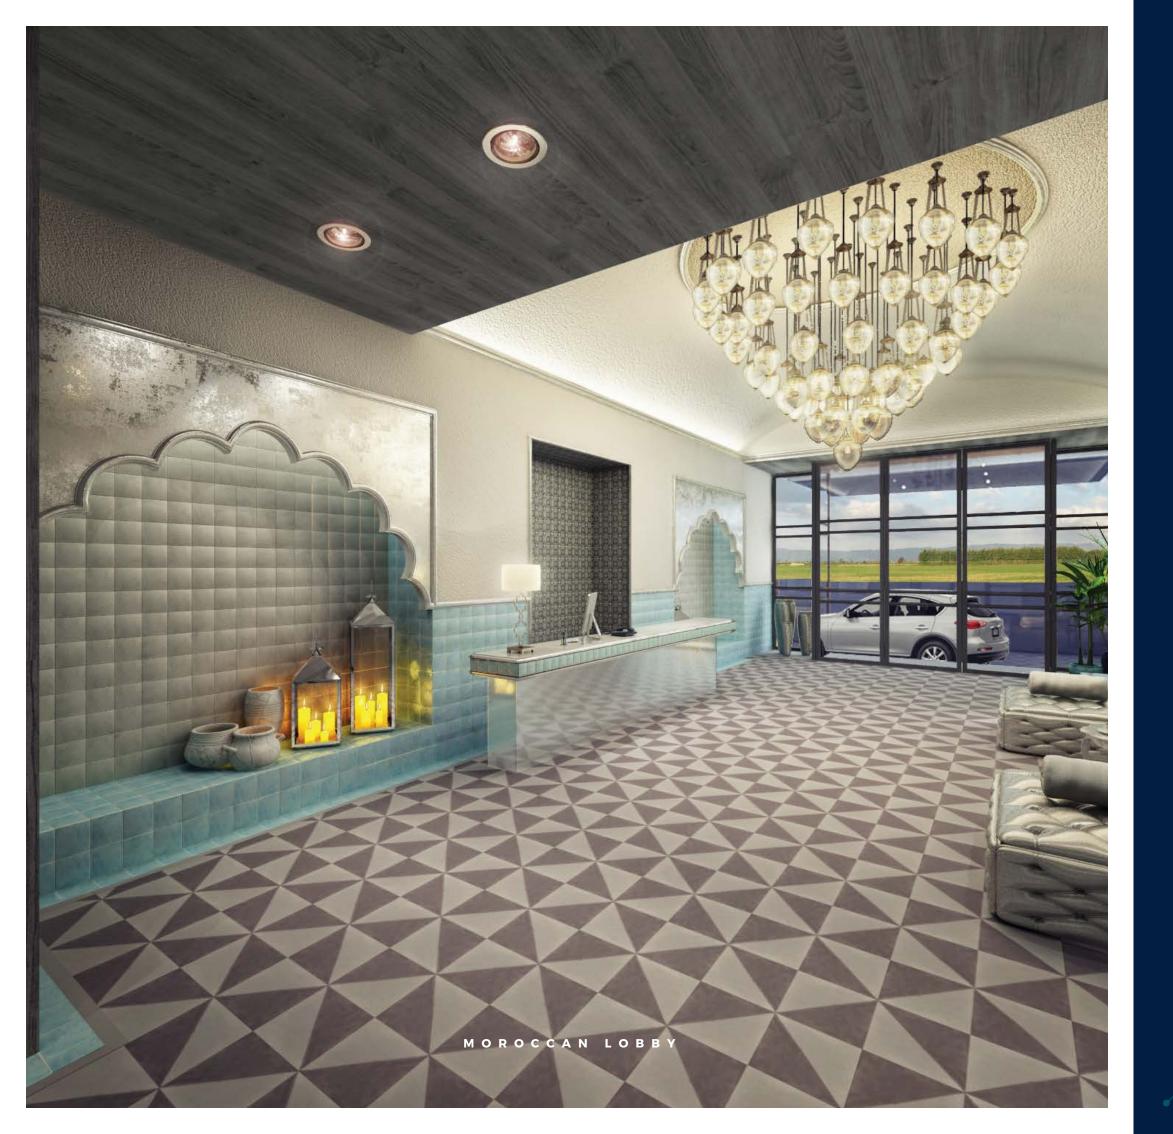

Altair - the ancient societies revered it as the flying eagle of the night sky. This twinkling jewel is a name that truly befits a crown jewel among the towers at the Cellestial Dreams. The tower has been crafted to the exotic Moroccan design styles and interior design.

### LOBBY & TERRACE

The ornate lobbies and the intricately carved facades exude an exotic experience second only to perhaps the streets of Morocco. The Altair terraces are crafted like the open air Balkan limestone terraces.