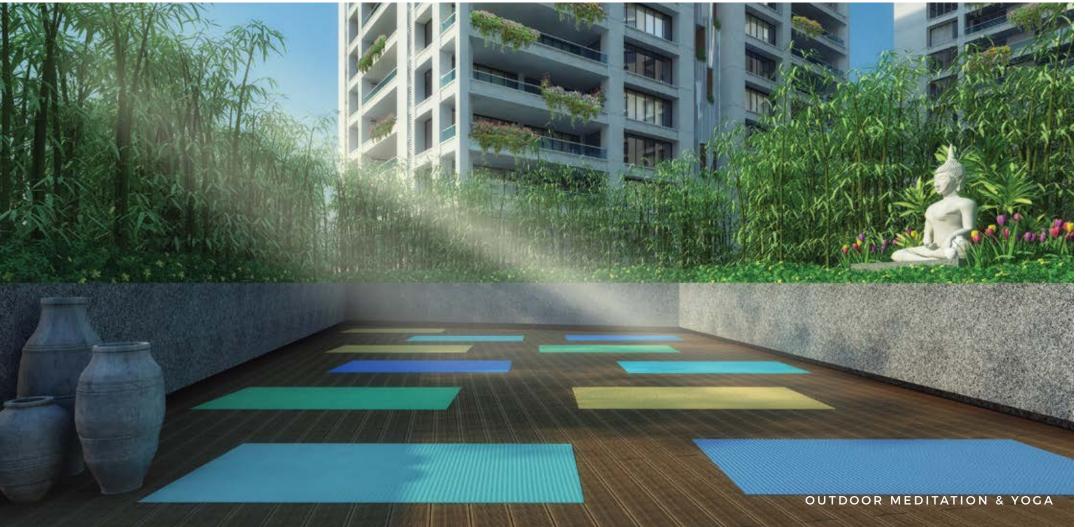

### SELECTION OF AMENITIES IN THE CENTRAL ZONE

Fireplace, Acupressure Garden, Musical Fountain, Vertical Rock Garden,
Aroma Garden, Outdoor Meditation Zone, Volleyball Court, Lawn Tennis Court
Net Cricket, Outdoor Kids Area, Outdoor Exhibition Centre,
Outdoor Cafeteria, Outdoor Party Lawn, Jogging Track.