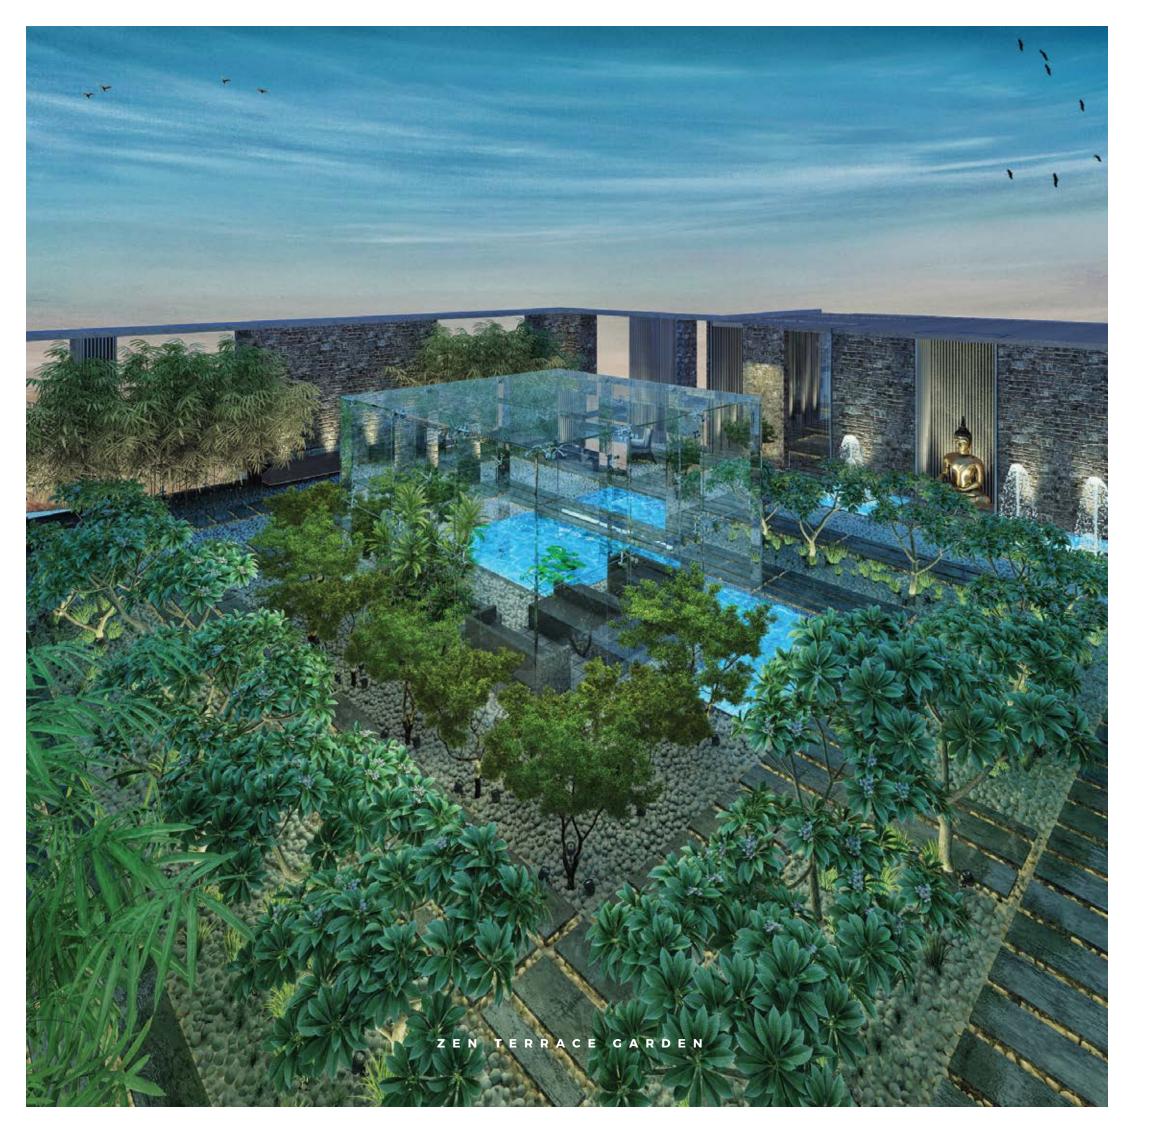

### LOBBY & TERRACE

The lobby and terrace are the epitome of minimalism and balance. The Zen design and interiors render an aesthetic yet spiritual tranquillity.

ASTRAL SPA | SALON | LAUNDRY

The terrace has a designated party area designed to be the party pad you have always wanted.